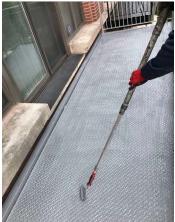

My go-to products are Carbomastic 615 Aluminum and Carbothane 134HG like the pictures attached.

Tony Destefano **JCLicht** 

Before, During, and After Topcoat: