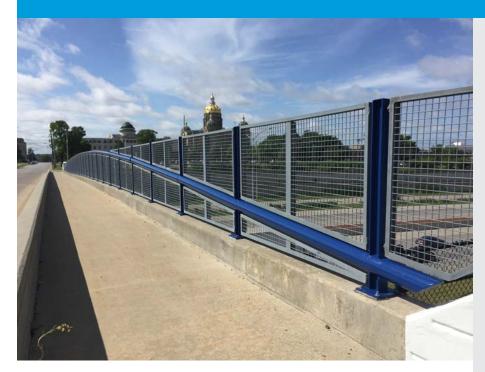

### **Des Moines Bridge Repaint**

LOCATION: Des Moines, IA, United States

DATE OF APPLICATION: August 2016

MARKET: Bridge & Highway

**TYPE:** Maintenance

**PROJECT SIZE:** 20 Gallons

**AREA COATED:** Rail Structures

PRODUCTS: Carbomastic 615, Carbothane 133 HB

#### **PROJECT DESCRIPTION:**

This project was an overcoat of an existing finish. The existing finish was beginning to chalk and fade.

### COATING SELECTION EXPLANATION:

First coats was a spot prime of all bare areas with Carbomastic 615. The entire structure was then prepared and coated with Carbothane 133 HB followed by a topcoat of the Carboxane 950.