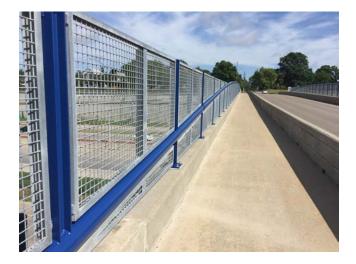

# **Product Case History**



### **Des Moines Bridge Repaint**

LOCATION: Des Moines, IA, United States

DATE OF APPLICATION: August 2016

MARKET: Bridge & Highway

**TYPE:** Maintenance

**PROJECT SIZE:** 20 Gallons

**AREA COATED:** Rail Structures

PRODUCTS: Carbomastic 615, Carbothane 133 HB

#### **PROJECT DESCRIPTION:**

This project was an overcoat of an existing finish. The existing finish was beginning to chalk and fade.

### COATING SELECTION EXPLANATION:

First coats was a spot prime of all bare areas with Carbomastic 615. The entire structure was then prepared and coated with Carbothane 133 HB followed by a topcoat of the Carboxane 950.

## **Des Moines Bridge Repaint**

ADDITIONAL PHOTOS: